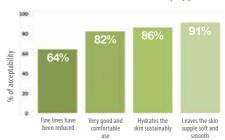

#### Evaluation of the care acceptability after a 28-day application

Satisfaction test performed among 22 men. 2 applications per day for 28 days