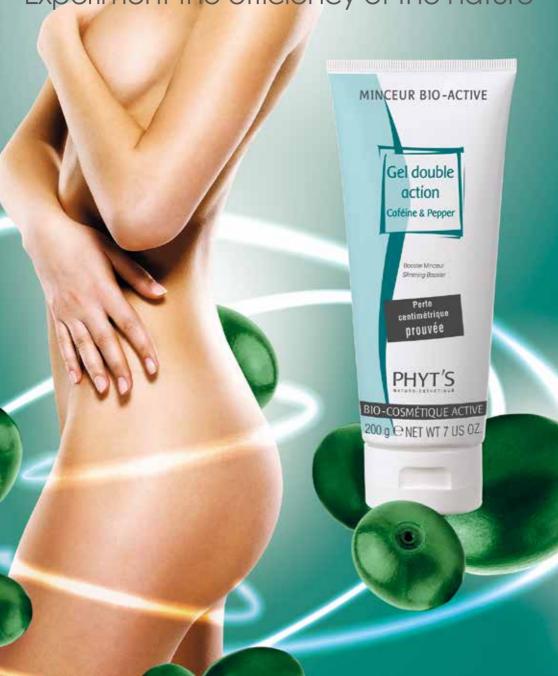

# SLIMMING BIO-ACTIVE

Experiment the efficiency of the nature

Exfoliating Bamboo Marrow, slimming Caffeine, firming Papaya, refining Pink Pepper, tonifying Coralline Seaweed, energizing Almond hulls... Phyt's Laboratories have created the Slimming Bio-Active range, born from the alchemy between powerful natural ingredients and pharmaceutical innovations.

Adopt this range, an alliance of naturalness and efficiency, which adapts to each slimming need and meet the expectations of all figures. Day after day, the skin is firmer, leaving a refined silhouette.

# GEL DOUBLE ACTION Caféine & Pepper Dual-Action Caffeine & Pepper Gel

Slimming booster - Slims the figure

The Dual-Action Caffeine & Pepper Gel is a genuine slimming booster from the Phyt's Slimming Bio-Active range. The synergy of Caffeine and Pink Pepper Oil, combined with massage, for a proven combined destocking and fat burning action.

Natural Caffeine, Pink Pepper, Red Vine\*

#### **PROVEN EFFICIENCY**

-1,2 cm cm in thigh circumference in 28 days<sup>(12)</sup>

(12) In vivo clinical test - Average result obtained for 7 people (average result for a panel of 20 people : - 0.6 cm) when applied twice a day after massaging with an exfoliation glove for 28 days.