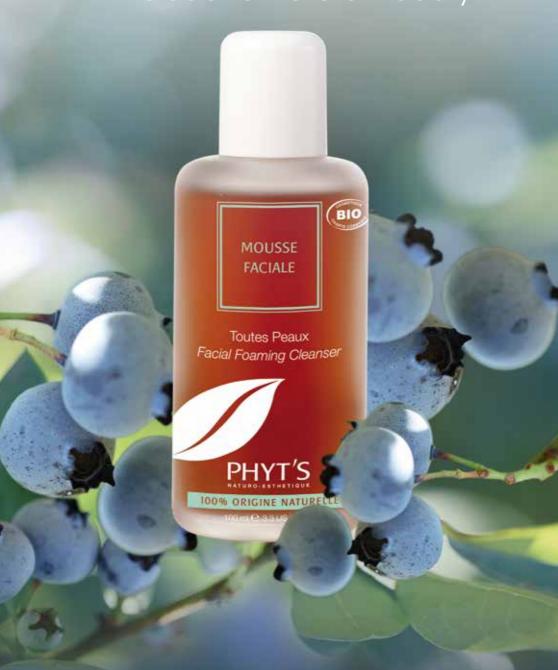

### MOUSSE FACIALE Foaming Facial Cleanser

Deep cleanser - Combination to oily skin

Non-aggressive, this foaming lotion gently cleanses and eliminates impurities. Astringent, it purifies the skin and eliminates excess sebum for visibly clearer skin.

Bilberry\*, Geranium\*