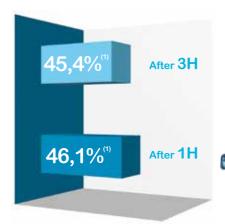

Hyaluronic Acid, Aloe Vera\*, Squalane from vegetal origin

+ 60% hydration 3 h after application (2)

Hyaluronic Acid, Sweet Almond\*, Beeswax\*, Shea Butter\*

+ 62% hydration 3 h after application (2)