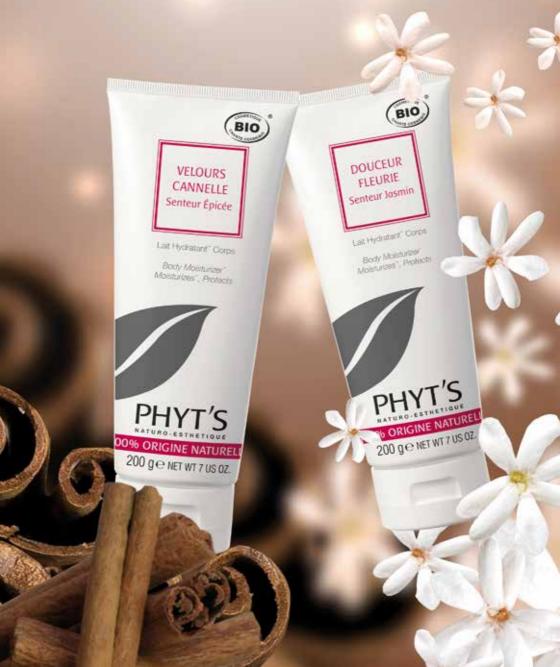

#### DOUCEUR FLEURIE Gentle Flowers

Jasmine scented moisturizing milk

Hydrates and envelops your body in its floral notes. It penetrates quickly because of its light texture.

Hazelnut\*, Plant glycerine

+ 53% hydration 1 h after application(11)

#### VELOURS CANNELLE Cinnamon Velvet

Moisturiser spicy scent

With the smoothness of its texture and scent of warm cinnamon, it envelops the body gently.

Hazelnut\*, Cinnamon\*

+ 87% hydration 3 h after application(11)