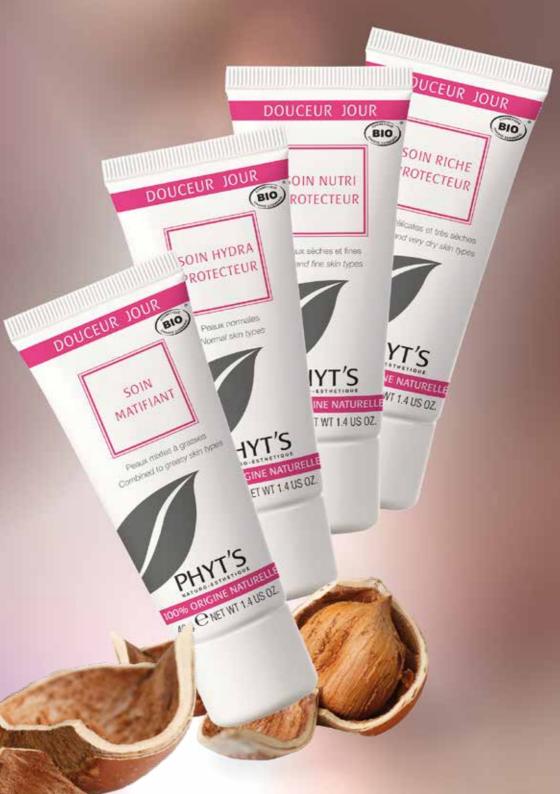

# DAILY CARE A dab of gentleness DOUCEUR JOUR LEGO SOIN NUTRI PROTECTEUR \* seches at fires I fine skin types PROME NATURELLE O CHETWITAUSOL

Exceptionally effective natural active ingredients, Hazelnut oil and natural Vitamin E, combined with an unctuously comfortable creams offer their benefits through a line of essential daily care products. In perfect harmony with the needs of all skin types, this product line will give your skin a wonderful, velvety feel.

#### SOIN MATIFIANT Mattifying Care

#### Combination to oily skin

Matifying daytime protection. Light, it is recommended for shiny skins (greasy). Matified and protected, the skin reveals its full radiance.

Natural vitamin E, Hazelnut\*, Patchouli\*, Marsh Mallow\*. Water Oak\*

# SOIN HYDRA-PROTECTEUR Hydra-Protective Care

#### Normal skin

With its fine and lightweight texture, this cream, fast absorbing, is perfect before applying make-up and protects the skin from dehydration. Skin appears even and radiant.

Natural vitamin E, Hazelnut\*, Petit Grain\*, Sandalwood

#### SOIN NUTRI-PROTECTEUR Nutri-Protective Care

#### Dry and thin skins

Its active ingredients help to restore the skin's protective film and reinforces the skin's protective barrier. The skin feels comfortable, soft and supple. Plus a delicate scent of Ylana.

# SOIN RICHE PROTECTEUR Rich Protective Care

#### Sensitive and very dry skin

The skin is attacked by external factors and loses its reserves of lipids and water. It becomes irritated, sensitive and lacks suppleness. Soin Riche Protecteur helps to reinforce the cutaneous tissue's protective barrier by providing it with nutrition.