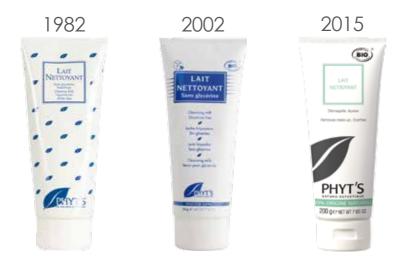

# A concentrate of Nature for more than 40 years

It all began in 1972 when John Paul Llopart, a biologist naturopath and Rosanne Verlé, a beautician, created Phytal, a brand of natural cosmetics. Revolutionary in his approach to beauty, which he advocated was inseparable from health, Mr. Llopart founded the basics of Naturo-Esthetique® and become a pioneer of natural cosmetics.

The brand proposed their product lines to its clients for sale, in order to prolong the benefits of professional care at home.

Integrated into the group Jérodia in 2004, the brand then took on a new dimension by becoming Phyt's and settling in Cahors, in the heart of the Lot. Thierry Logre, a biologist passionate about herbal and alternative medicine, took over the reins of the Brand with the desire to perpetuate the spirit and the difference of Phyt's. Everything then accelerated in terms of product innovation and international development, all the while emphasizing the origins and value of the brand.