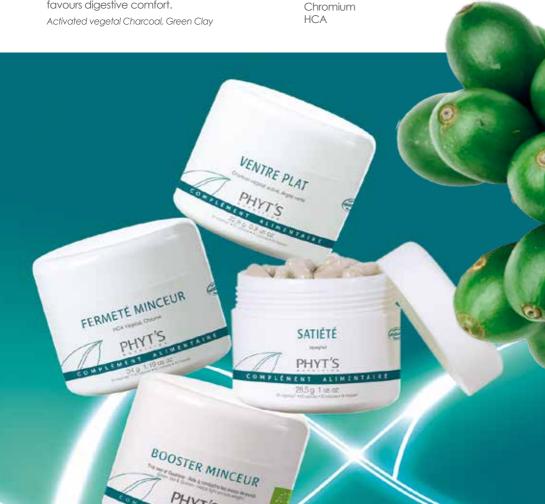

#### **BOOSTER MINCEUR**

#### **Booster Slenderizing**

#### Food supplement

Green Tea stimulates the breakdown of lipids and contributes to oxidising fats, while Guarana helps to combat excess weight.

Green Tea, Guarana

#### **VENTRE PLAT** Flat Stomach Food supplement

The Charcoal contained in the formula favours digestive comfort.

### SATIÉTÉ Satiety

Food supplement

Owing to the presence of Desert Indianwheat, it contributes to digestion and helps to maintain healthy intestines. Facilitates intestinal transit.

Ispaghul, L-5-HTP from Griffonia Simplicifolia

#### FERMETÉ MINCEUR Firming and Slimming Food supplement

Extract of Garcinia cambodgia