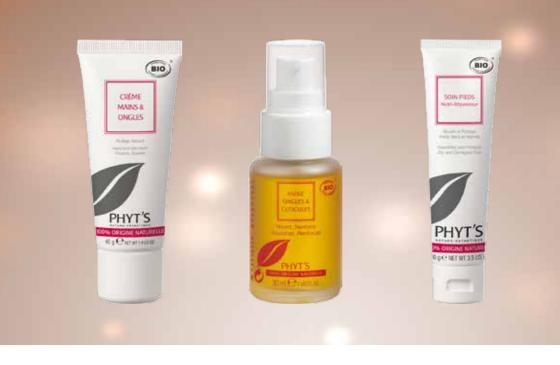

### **CRÈME** MAINS & ONGLES Hands and Nails Cream

Nourishing - Protective

Thanks to its organic active ingredients, it softens and nourishes the hands. Ideal to protect dry and damaged hands...

Natural Vitamin E, Patchouli\*, Lemon\*, Sandalwood, Silicon

#### **HUILE ONGLES** & CUTICULES Nails and Cuticles Oil

Tonic - Nourishing

Softens the cuticles and nourishes the nails. Perfect for strengthening and protecting weak and brittle nails.

Castor\*, Apricot pit\*, Myrte\*, Lemon\*

#### **SOIN PIEDS** NUTRI-RÉPARATEUR Foot Cream

Nourishing - Protective

Rich in nourishing and softening virgin oils, this cream offers nutrition, suppleness and elasticity.

Beeswax, Shea Butter\*, Mint\*, Argan