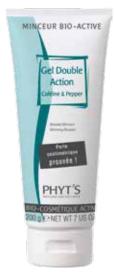

# GEL DOUBLE ACTION Caféine & Pepper Dual-Action Caffeine & Pepper Gel

Slimming booster - Slims the figure

The Dual-Action Caffeine & Pepper Gel is a genuine slimming booster from the Phyt's Slimming Bio-Active range. The synergy of Caffeine and Pink Pepper Oil, combined with massage, for a proven combined destocking and fat burning action.

Natural Caffeine, Pink Pepper, Red Vine\*

#### **PROVEN EFFICIENCY**

-1,2 cm cm in thigh circumference in 28 days<sup>(12)</sup>

(12) In vivo clinical test - Average result obtained for 7 people (average result for a panel of 20 people : - 0.6 cm) when applied twice a day after massaging with an exfoliation glove for 28 days.