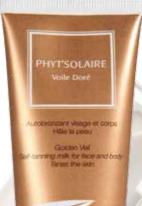

#### VOILE DORÉ Self Tanning veil

Self tanner

Gradually adorns the skin with a natural and golden tan for an all-over, uniform result. The skin becomes radiant and remains soft and supple thanks to its nourishing active ingredients.

Sesame\*, Carrot, DHA, Erythrulose

PHYT'S