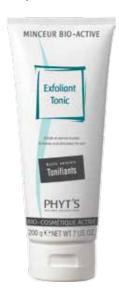

### EXFOLIANT TONIC Exfoliating Tonic

Stimulating scrub

First step of slimming program, it stimulates and prepares the skin. It combines natural exfoliants with a cocktail of active drainage ingredients.

Bamboo marrow, Almond, Horse Chestnut\*, Pine\*, Meadow-Sweet\*