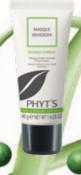

#### MASQUE REVIDERM Reviderm Mask

Instant radiance face mask

This mask features a refreshing fragrance and texture and treats skin to a beauty quick fix. It revives instantly dull skins. Skin is left revitalised and radiant. The complexion is refreshed and glowing. Instant radiance guaranteed!

Plantbased Chlorophyll, Aloe Vera\*, Watercress\*, Avocado\*

(4) Satisfaction test performed on 20 women aged 25 to 45 years, with all types of skin, dull, devitalized by dullness or stressed in the Sac Application 2 times per day during 21 days.