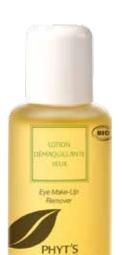

### LOTION DÉMAQUILLANTE YEUX Eye Make-up Remover Lotion

Water-based

This soothing lotion quickly dissolves resistant eye make-up. Suitable for the sensitive skin of the eye contour.

Calendula\*, Myrtle\*