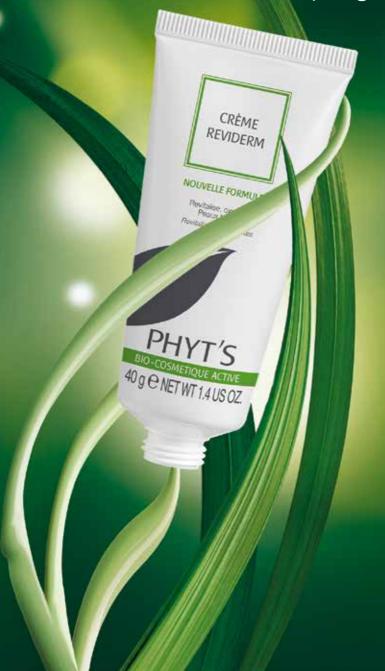

#### CRÈME REVIDERM - Reviderm Cream

Stimulating and oxygenating radiance day treatment

This cream boosts the skin's radiance thanks to the synergy of Brown Seaweed, which stimulates oxygenation and cell energy synthesis, and extract of Pink Pepper which activates microcirculation. The skin feels less tired, energised and recharged.

Plant-based Chlorophyll, Aloe Vera\*, Rosemary\*, Pink Pepper, Brown Seaweed

#### **Proven efficiency**

Oxygenated skin: 95 %<sup>(4)</sup>
 Revitalised skin: 95 %<sup>(4)</sup>
 Energised skin: 95 %<sup>(4)</sup>