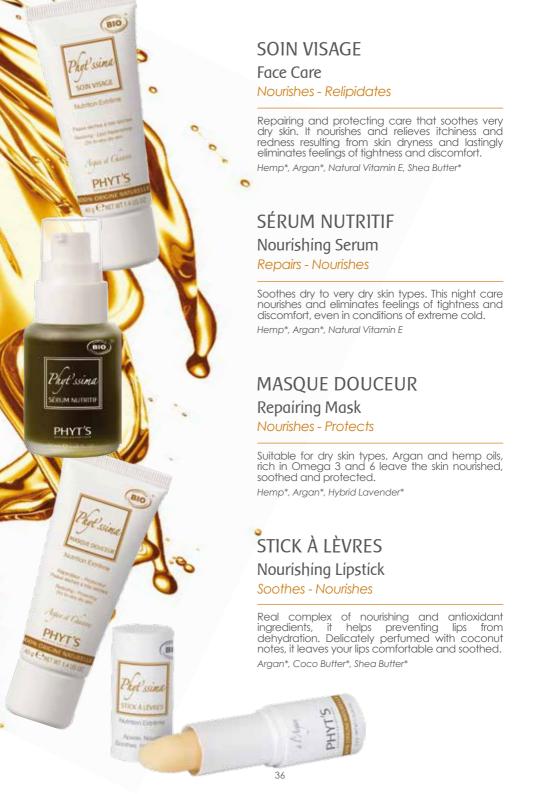

# DAILY CARE A dab of gentleness DOUCEUR JOUR LEGO SOIN NUTRI PROTECTEUR \* seches at fires I fine skin types PROME NATURELLE O CHETWITAUSOL

Exceptionally effective natural active ingredients, Hazelnut oil and natural Vitamin E, combined with an unctuously comfortable creams offer their benefits through a line of essential daily care products. In perfect harmony with the needs of all skin types, this product line will give your skin a wonderful, velvety feel.

### SOIN CONFORT DES LÈVRES Lips Care

Beauty and lip protection

Protects, softens and soothes even the most damaged lips. Its creamy and delicious texture preserves the youth and beauty of lips and brings softness and comfort.

Avocado\*, Argan\*, Shea Butter\*, Coconut\*, Natural Vitamin E

#### SOIN NUTRI-PROTECTEUR Nutri-Protective Care

#### Dry and thin skins

Its active ingredients help to restore the skin's protective film and reinforces the skin's protective barrier. The skin feels comfortable, soft and supple. Plus a delicate scent of Ylana.

Natural vitamin E, Hazelnut\*, Wheat Germ, Ylang-Ylang\*