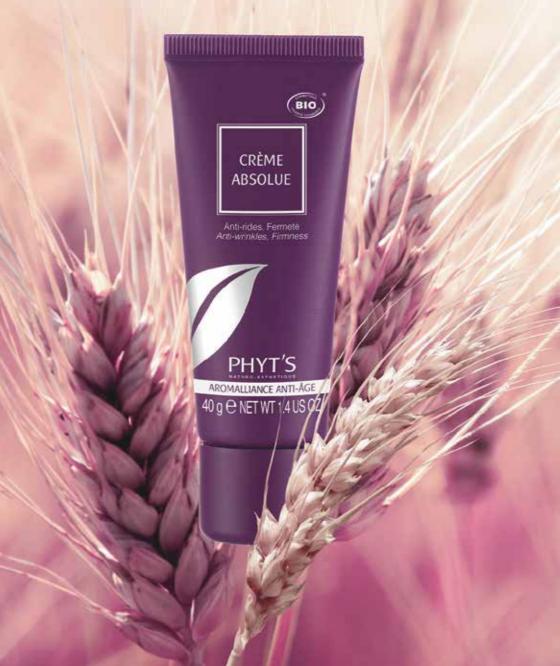

#### CRÈME ABSOLUE

#### Cream Absolue

Firming anti-wrinkle cream

A genuine rejuvenation treatment, this rich cream reduces wrinkles and firms the skin. Its delicious texture enables it to offer its many anti-ageing virtues to all mature skin types.

Wheat Germ, Hazelnut\*, Lemon\*, Sage\*, Cypress\*/Rosemary\*/Thyme\*, Vitamin E

### **Proven efficiency**

- 20 % reduction of wrinkles<sup>(5)</sup>
- The skin is regenerated up to **76** %<sup>(6)</sup>
- Up to **81 %** smoothness (6)

\* Ingredients from organic farming