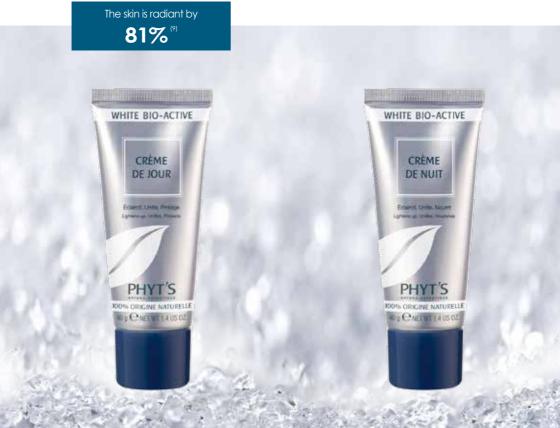

### CRÈME DE JOUR Lightening Day Care Evens. Protects

Soft and delicate, this day treatment offers skin the exceptional benefits of the PWE complex. The number of brown spots appears diminished. The skin is protected and regains its natural radiance.

Must be associated with CREME DE NUIT.

PWE® Complex, Soya\*, Wheat Germ, Acerola\*

### CRÈME DE NUIT Lightening Night Care Evens, Nourishes

Nourishing night treatment with the PWE phytoactive complex to even and enhance. The complexion is smooth.

Must be associated with CREME DE JOUR.

PWE® Complex, Acerola\*, Sunflower oil\*, Wheat Germ