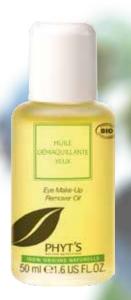

### HUILE DÉMAQUILLANTE YEUX Eye Make-up Remover

Oil-based

Gently eliminates eye make-up, especially waterproof. Sunflower\*, Calendula\*, Myrtle\*