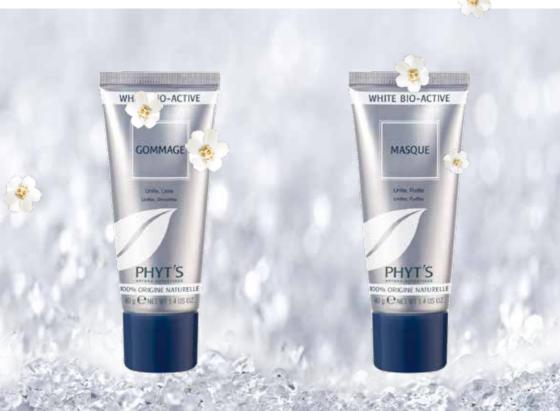

#### GOMMAGE Exfoliating Care Exfoliates

This scrub eliminates every single dead cell that dulls the skin. Skin imperfections are reduced. Skin is smoother and more clarified.

To use in addition of the White Bio Active lightening Day and Night Cares.

PWE® Complex, Plant-based cells, Aloe Vera\*, Acerola\*

### MASQUE Radiance Restoration

Evens, Smoothes

Essential complement for White Bio-Active Day and Night Creams, this cream mask offers radiance to the skin. The complexion is more even.

Skin is purified and cleared.

PWE® Complex, Clay, Acerola\*, Wheat Germ